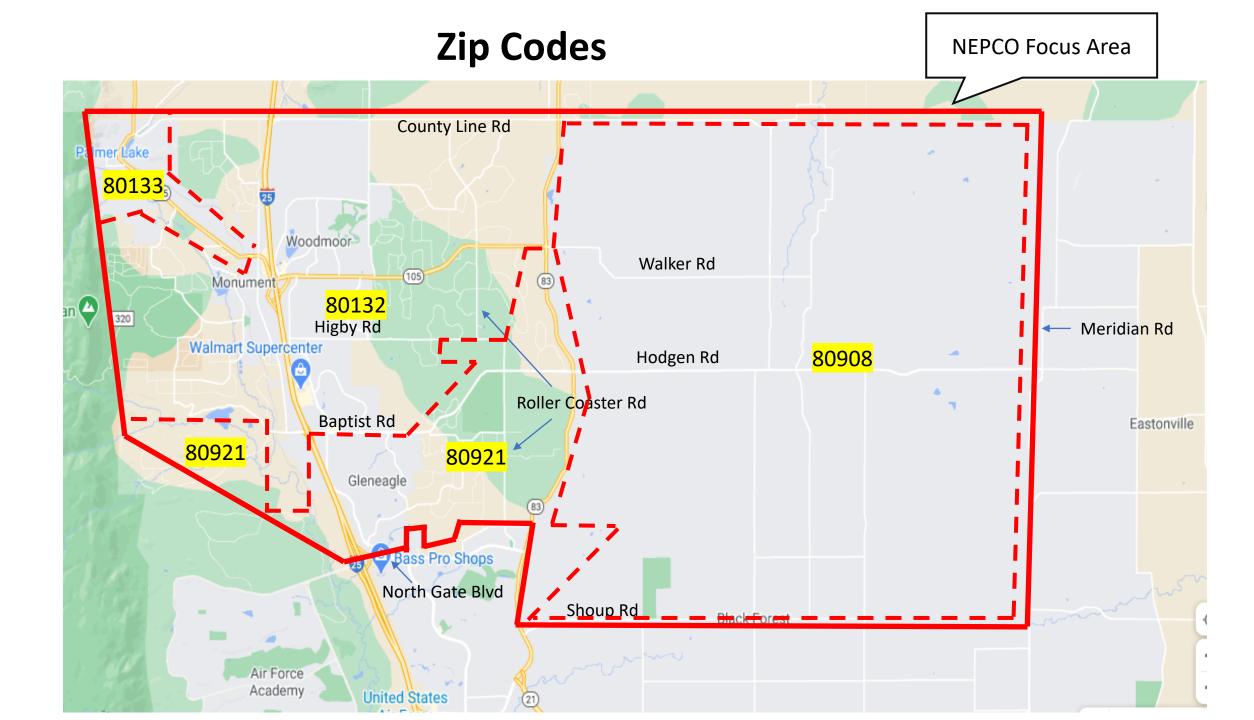

aptist Rd Eastonville Academy School District 20 Gleneagle Bass Pro Shops North Gate Blvd Shoup Rd Black Forest Air Force Academy United States

**State Representative Districts NEPCO Focus Area** County Line Rd mer Lake Woodmoor **House District 20** Walker Rd 105) Monument **House District 19** Higby Rd Meridian Rd Walmart Supercenter Hodgen Rd Roller Coaster Rd Baptist Rd Eastonville Gleneagle Bass Pro Shops North Gate Blvd Shoup Rd Black Forest Air Force Academy

**State Senate Districts NEPCO Focus Area** County Line Rd mer Lake Woodmoor Walker Rd (105) Monument All NEPCO Area is Senate District 9 Higby Rd Meridian Rd Walmart Supercenter Hodgen Rd Roller Coaster Rd Baptist Rd Eastonville Gleneagle Bass Pro Shops North Gate Blvd Shoup Rd Black Forest Air Force Academy United States