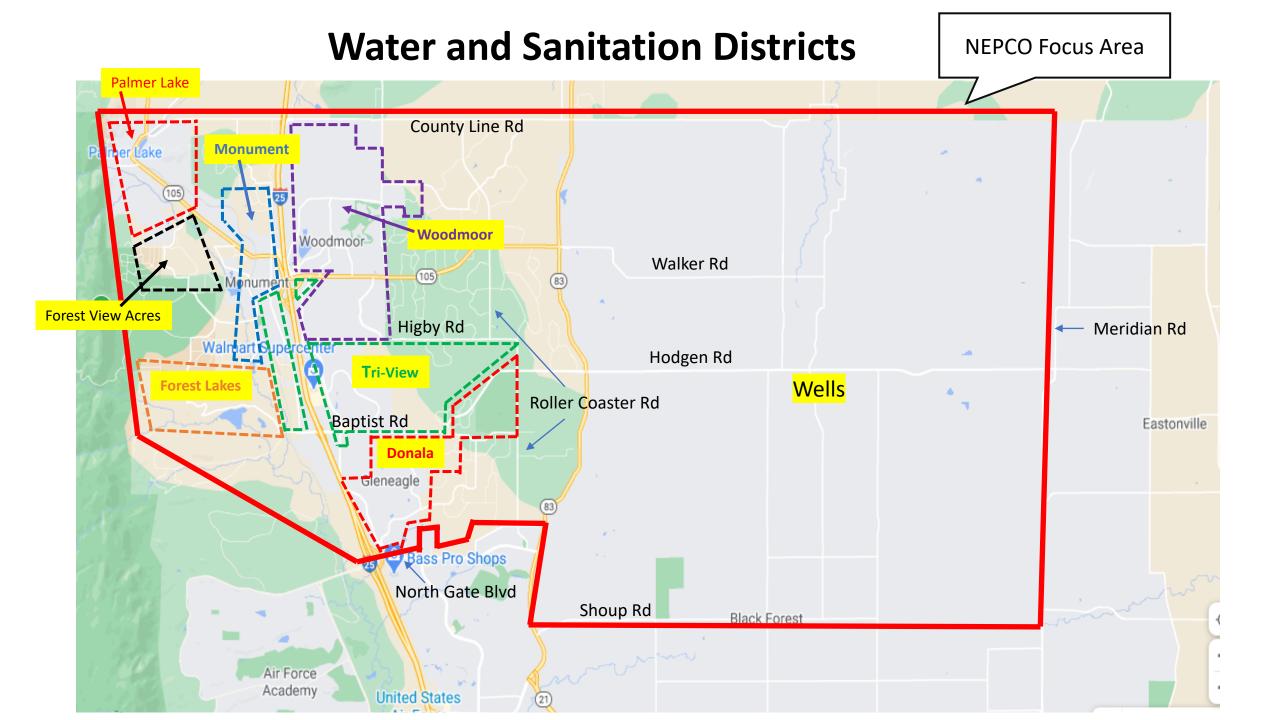

Baptist Rd Eastonville Academy School District 20 Gleneagle Bass Pro Shops North Gate Blvd Shoup Rd Black Forest Air Force Academy United States

**State Representative Districts NEPCO Focus Area** County Line Rd mer Lake Woodmoor **House District 20** Walker Rd 105) Monument **House District 19** Higby Rd Meridian Rd Walmart Supercenter Hodgen Rd Roller Coaster Rd Baptist Rd Eastonville Gleneagle Bass Pro Shops North Gate Blvd Shoup Rd Black Forest Air Force Academy

**State Senate Districts NEPCO Focus Area** County Line Rd mer Lake Woodmoor Walker Rd (105) Monument All NEPCO Area is Senate District 9 Higby Rd Meridian Rd Walmart Supercenter Hodgen Rd Roller Coaster Rd Baptist Rd Eastonville Gleneagle Bass Pro Shops North Gate Blvd Shoup Rd Black Forest Air Force Academy United States